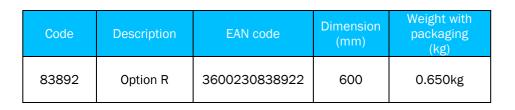

# **Option R 150kg**

Fall arrest equipment Rescue Lanyard Option R Ref.: T-2269/UK Revision: 01 Date: 06/2020

## **APPLICATION**

Rescue lanyard with 3 connectors M10 to evacuate the people in difficulty.

This 60 cm long webbing extension fits all TRACTEL harnesses. It is fixed directly onto the shoulder straps of the harness via two M10 connectors. The rescue system is fixed onto the other end using a connector.



## **TECHNICAL CHARASTERISTICS**

Dimensions (mm)

- Strap width 45 mm
- Total length: 600 mm
- Maximum use load: 150 kg
- Delivery with 3 connectors M10

## MATERIAL

- Strap: polyester
- Connector zinged steel

#### **UE CERTIFICATION**

notified body: APAVE CE0082

NORM EN 354

#### CODE