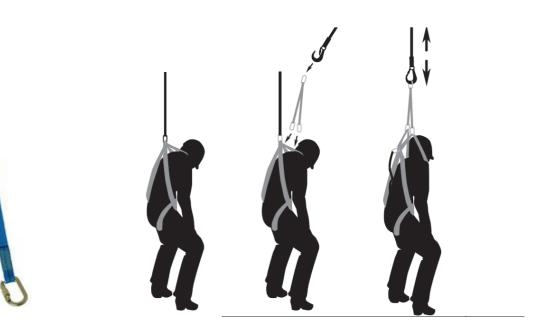

## **APPLICATION**

Rescue lanyard with 3 connectors M10 to evacuate the people in difficulty.

This 60 cm long webbing extension fits all TRACTEL harnesses. It is fixed directly onto the shoulder straps of the harness via two M10 connectors. The rescue system is fixed onto the other end using a connector.